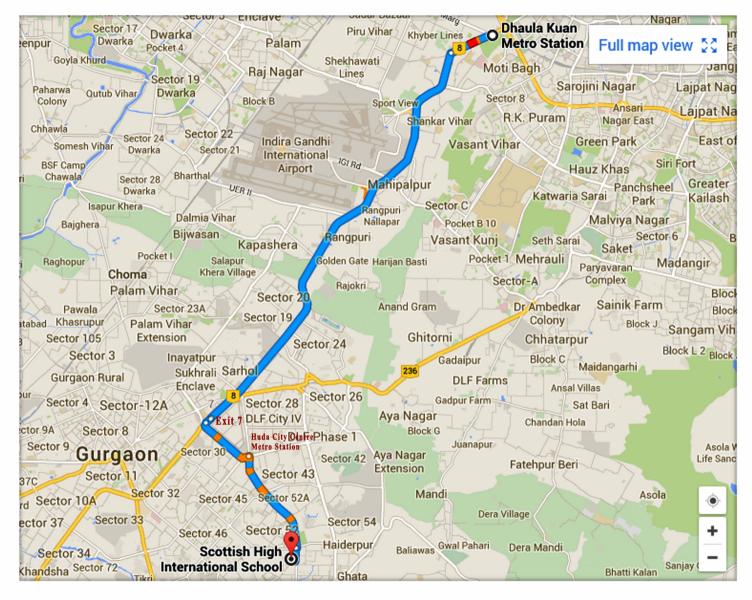

## Drive 24.7 km, 28 min

## O Dhaula Kuan Metro Station

Dhaula Kuan Enclave I, Dhaula Kuan, New Delhi, DL 110010

|   | 0                                                          | Pas  | s by the park (on the left)                   |                |
|---|------------------------------------------------------------|------|-----------------------------------------------|----------------|
|   |                                                            |      |                                               | —— 1.6 km / 3  |
|   | Follow National Highway 8 to Delhi Jaipur Rd in Sector 29, |      |                                               |                |
|   | Gı                                                         | urga | on. Take exit 7 from National Highway 8       |                |
|   |                                                            |      |                                               | — 16.2 km / 14 |
|   | 1                                                          | 2.   | Turn left to stay on National Highway 8       |                |
|   |                                                            |      | Pass by Airforce Museum (on the left)         |                |
|   |                                                            |      |                                               | 16             |
| 1 | ٦                                                          | 3.   | Take exit 7 to merge onto Delhi Jaipur Rd     |                |
|   |                                                            |      |                                               |                |
|   | Dr                                                         | ive  | to your destination in Block G                |                |
|   |                                                            |      |                                               | — 6.9 km / 12  |
|   | ¥                                                          | 4    | Merge onto Delhi Jaipur Rd                    |                |
|   |                                                            |      |                                               | 2              |
|   |                                                            |      |                                               | 2              |
|   | ٦                                                          | 5.   | 5                                             |                |
|   |                                                            |      | Go through 1 roundabout                       |                |
|   |                                                            |      | Pass by Gymkhana Club (on the left in 450 m)  |                |
|   |                                                            |      |                                               | 2.1            |
|   | L,                                                         | 6.   | Turn right                                    |                |
|   |                                                            |      | Pass by the park (on the left in 3.3 km)      |                |
|   |                                                            |      |                                               | 3.8            |
|   | L,                                                         | 7.   | Turn right at Brig Osman Chowk                |                |
|   |                                                            |      |                                               | 4              |
|   | 4                                                          | 8.   | Turn left                                     |                |
| _ |                                                            |      |                                               | 45             |
|   | L+                                                         | 9    | Turn right                                    |                |
|   | •                                                          | 2.   | ·                                             | 19             |
|   | -                                                          |      |                                               | 13             |
|   | ₽                                                          | 10.  | Turn right ① Destination will be on the right |                |

## Scottish High International School, Block- G, Sushant Lok II, sector 57

Gurgaon, Haryana 122011